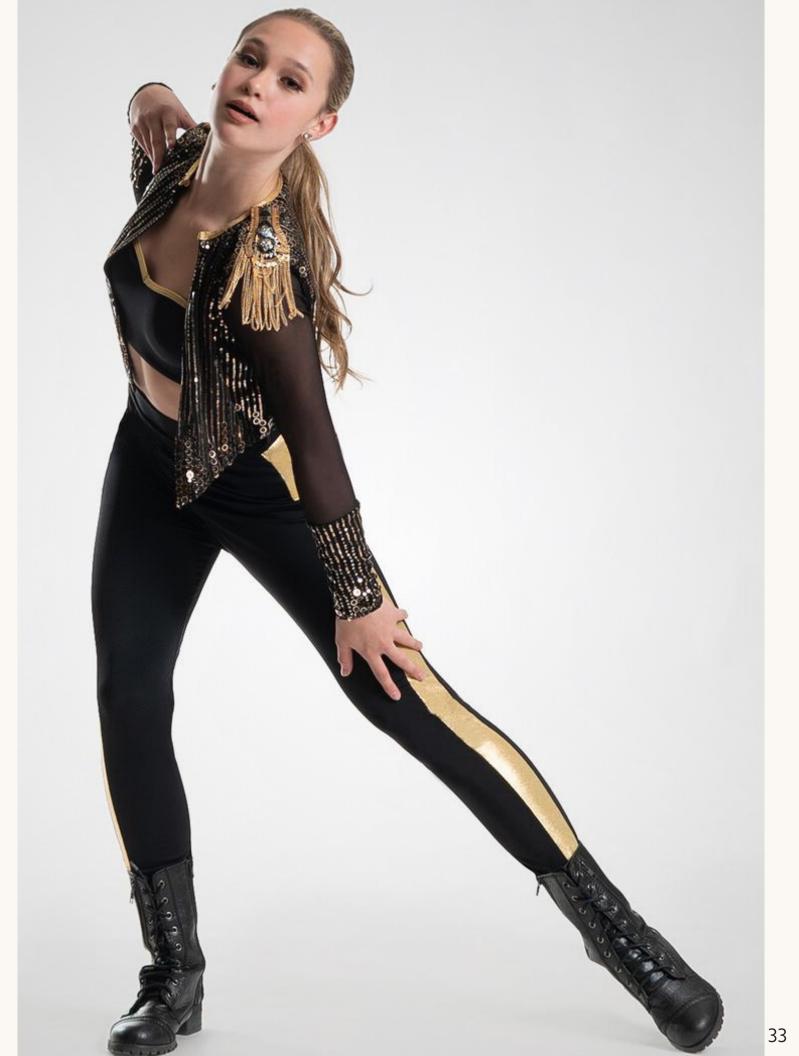

### 20650 FEELIN' IT

Gold and black sequin mesh and silky stretch cropped jacket with mesh sleeves. Separate black spandex bralette with adjustable straps. Spandex high waisted pants with foil inset. Embellished epaulettes and foil binding trim. SIZES: Child: M-L Adult: S-M-L-XL