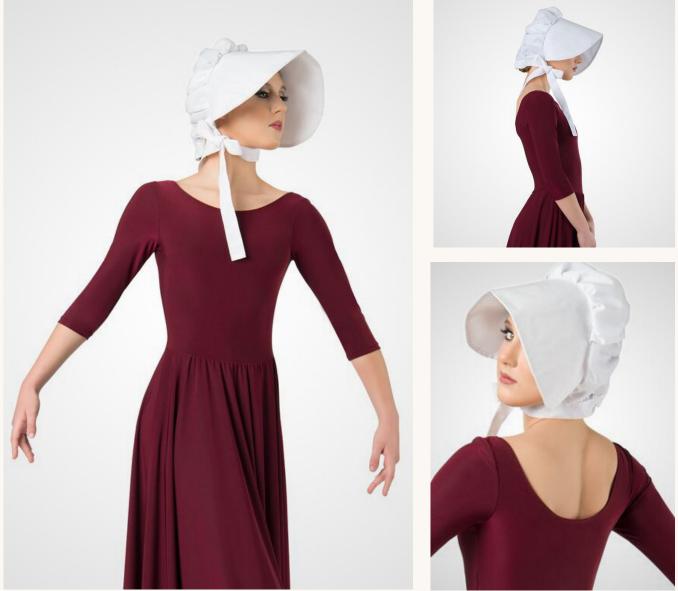

**30624 HANDMAIDEN** LEOTARD WITH ATTACHED DRESS: Burgundy silky stretch. HAT INCLUDED. SIZES: Child: L Adult: M-L-XL