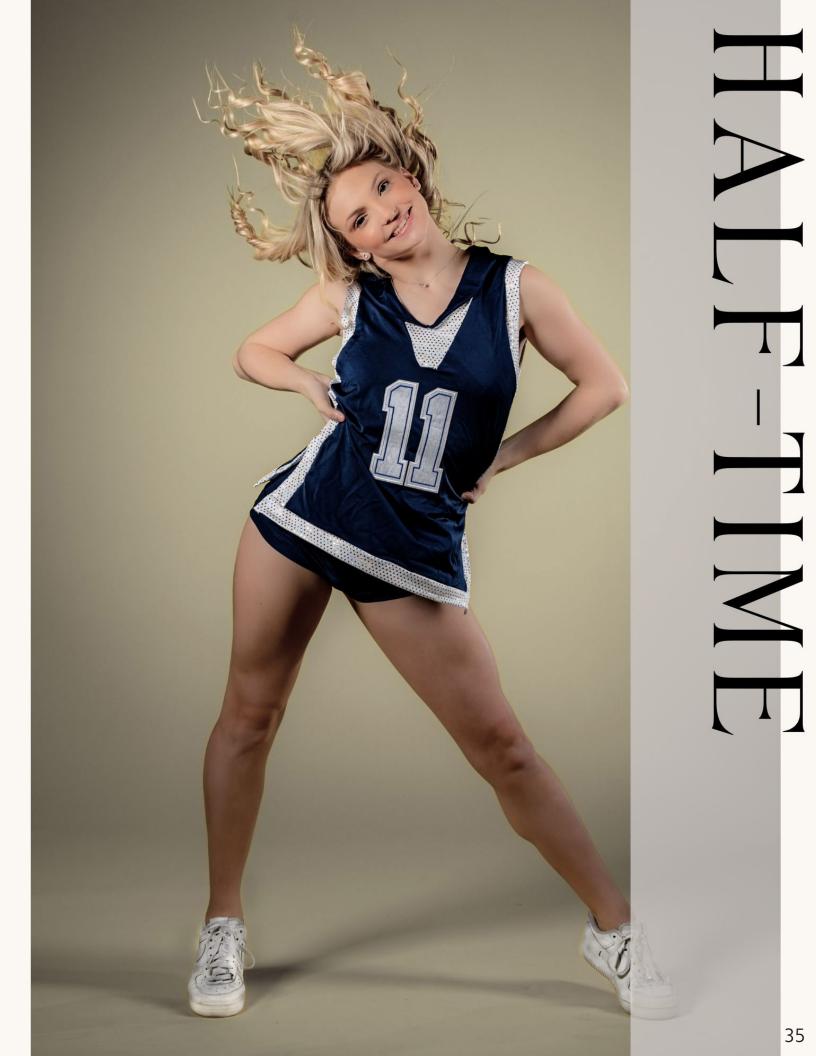

### 28913 HALF-TIME

DRESS: Spandex. SHORTS: Spandex. TRIM: Mini reflection fabric and number "11" appliqué. HEADPIECE AND WRIST CUFFS INCLUDED. COLORS: 28913-060 White 28913-074 Navy SIZES: Adult: S-M-XL