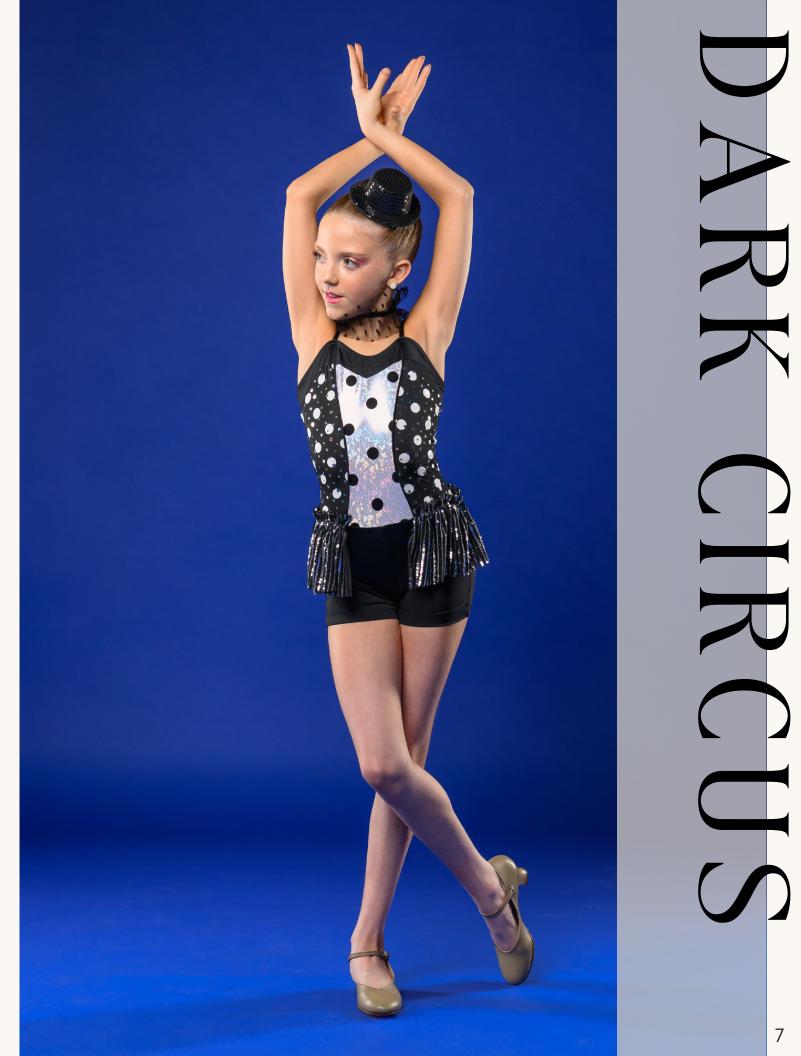

### 34651 DARK CIRCUS

BOOTY-TARD WITH ATTACHED PEPLUM: Black and white print silky stretch,flocked dot foil, black spandex, and silver sequins on black mesh. COLLAR: (removable) Dot mesh TRIM: Adjustable straps. SIZES: Child: S-M-L-XL Adult: S-M-L