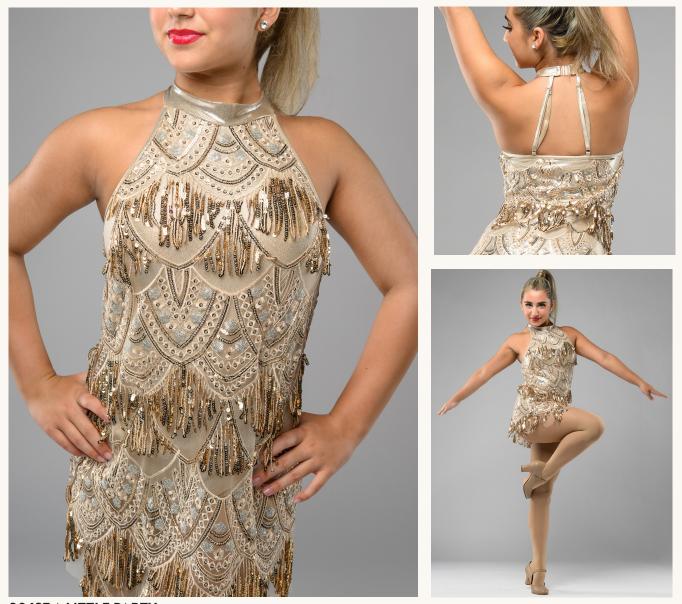

### 20637 A LITTLE PARTY Embroidered sequin and fringe mesh dress over foil brief-cut unitard with adjustable straps. Clasp closure. Imported. Pattern placement may vary. Appliqué headpiece included. 20637-79 BURGUNDY 20637-80 GOLD SIZES: CHILD: S-M-L-XL Adult: S-M-L-XL