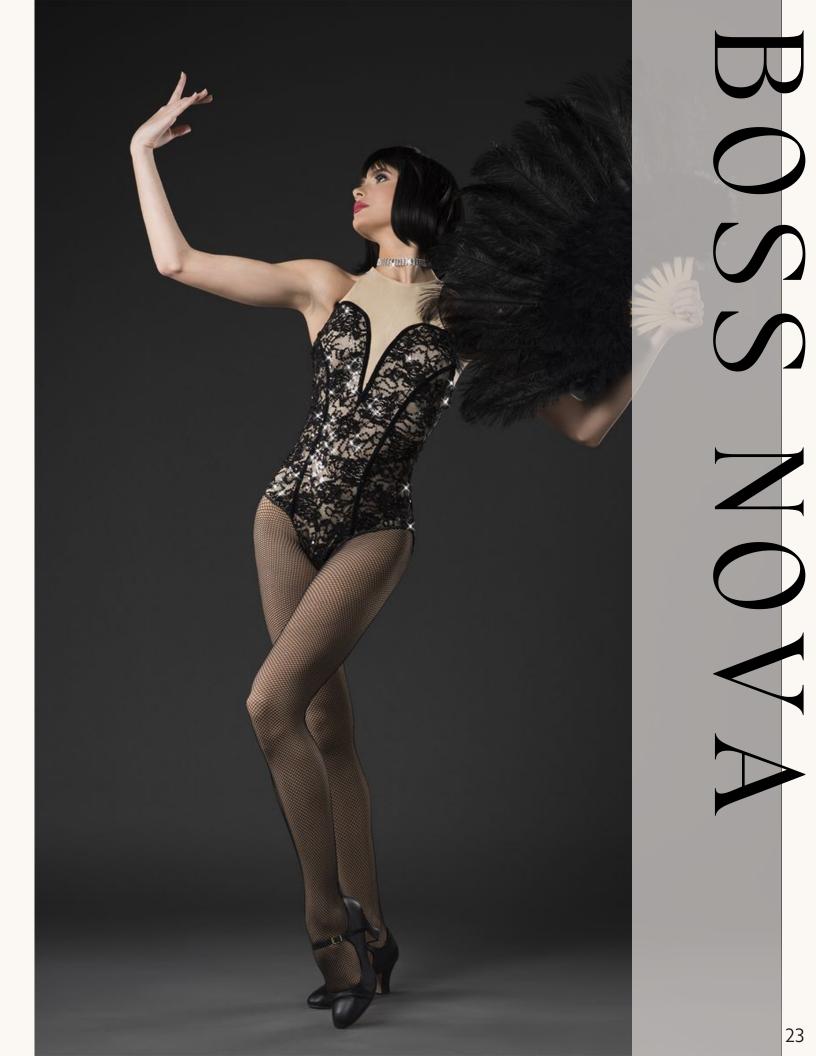

### 29615 BOSS NOVA

LEOTARD: Black lace, beige spandex, and beige mesh. SKIRT:(Separate) Long black fringe TRIM: Black stretch velvet binding and ribbon. SIZES: Child: L-XL Adult: S-M-L-XL HEIME