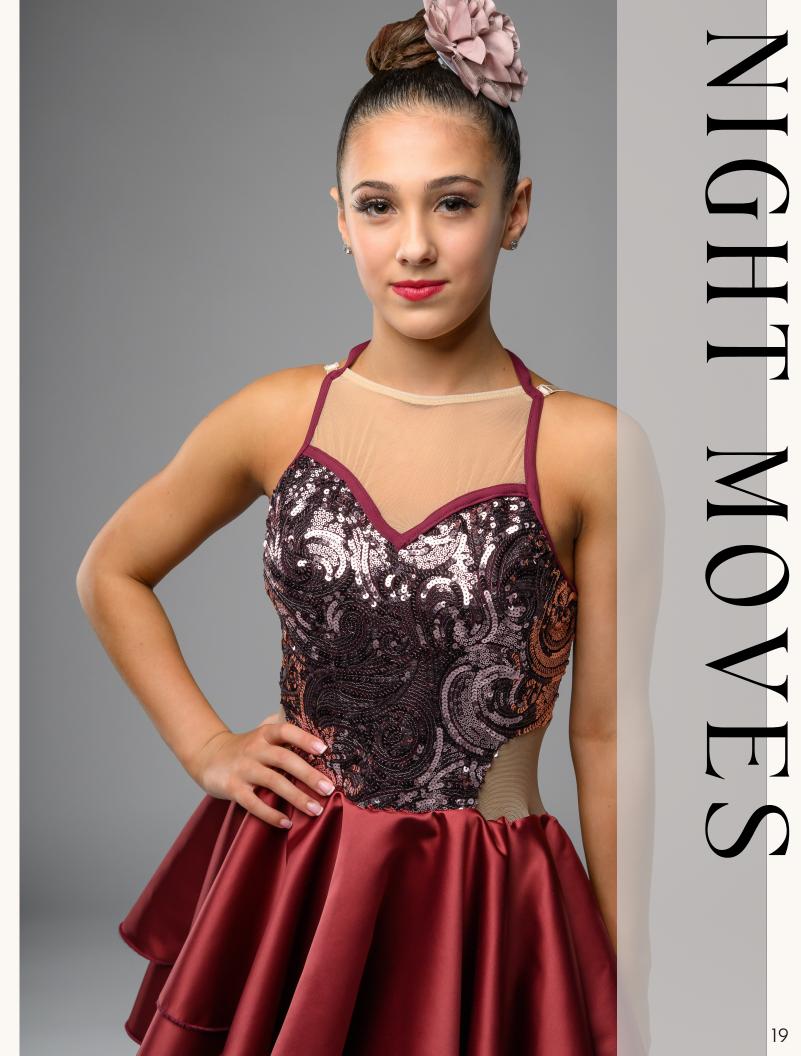

### 34555 NIGHT MOVES

DRESS WITH ATTACHED LEOTARD: Maroon spandex, rose sequins, nude mesh, maroon satin and black net. HEADPIECE INCLUDED. SIZES: Child:M - L - XL Adult: M - L - XL