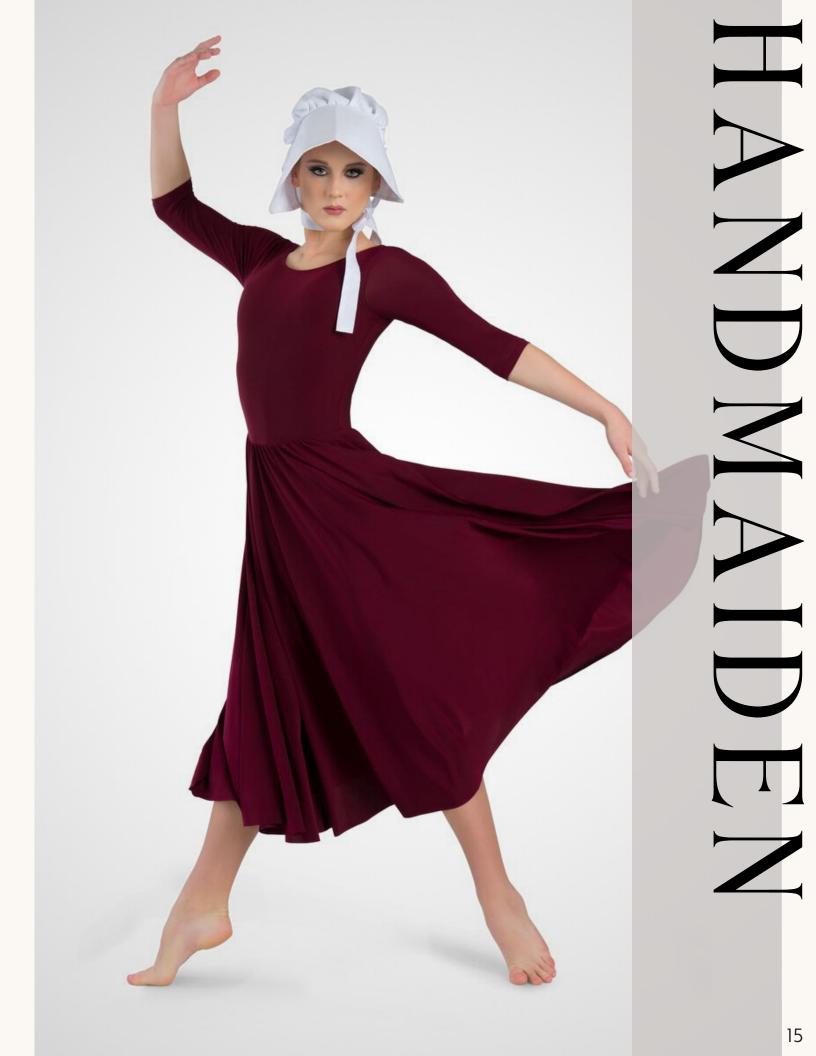

**30624 HANDMAIDEN** LEOTARD WITH ATTACHED DRESS: Burgundy silky stretch. HAT INCLUDED. SIZES: Child: L Adult: M-L-XL