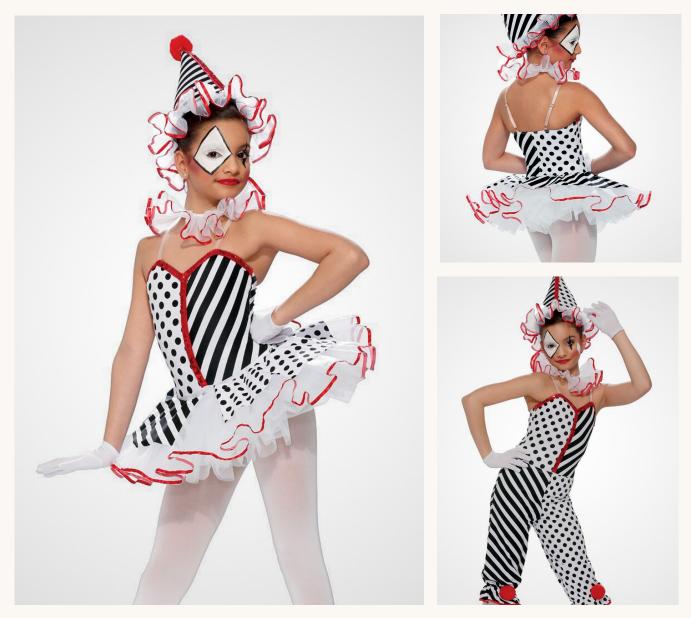

### 28952 CLOWN

LEOTARD: Black and white striped spandex and white and black polka dot spandex. PANTS: (Separate) Black and white striped spandex and white and black polka dot spandex. TUTU: (Separate) Black and white striped spandex white and black polka dot spandex, and white tricot. COLLAR: (Removable) White tricot. TRIM: Red sequin trim, red pom poms, red ribbon, and adjustable straps. RUFFLE RIBBON TRIM HAT INCLUDED. SIZES: Child XS-M-L