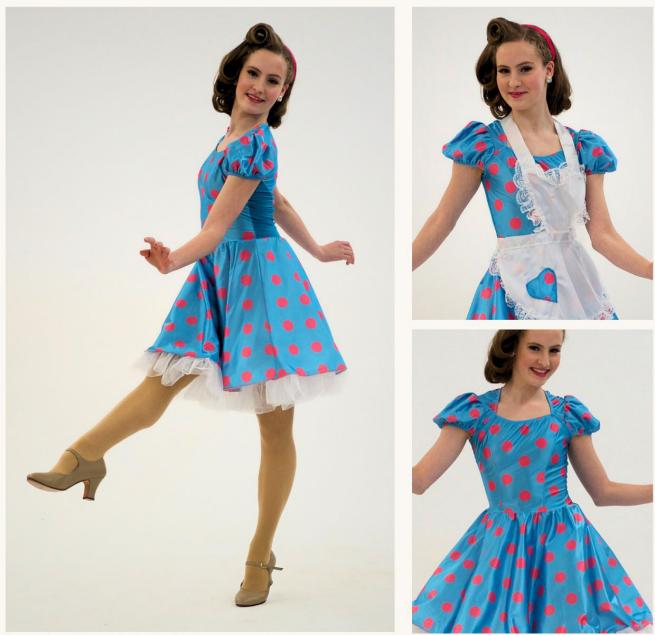

### 29406 LUCY

ZIPPER BACK DRESS: Turquoise and hot pink polka dot stretch cotton, turquoise stretch polyester, and white tricot. TRUNKS: (Separate) Turquoise stretch polyester. APRON: (Removable) White sateen TRIM: White ribbon, white lace, and printed cotton heart pocket. BOW HEADPIECE INCLUDED. SIZES: Child: M-L Adult: S-M-L-XL