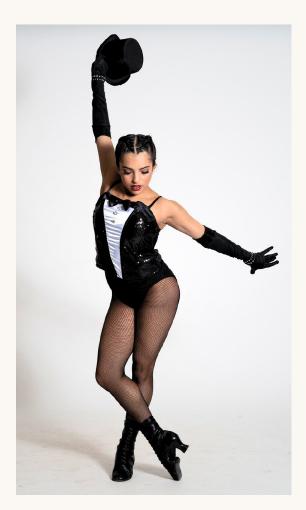

### TJ03 TUXEDO BUSTIER

Sequin mesh over satin bustier with white satin inset. Invisible side zipper closure. Bow and rhinestone trim. SIZES: Child: L Adult: M-L

**34552 DIZZY FEET** LEOTARD: Black spandex. BRIEF (Separate): Black sequin silky stretch TRIM: Black spandex binding. SIZES: Child: M - L - XL Adult: S - M - L - XL