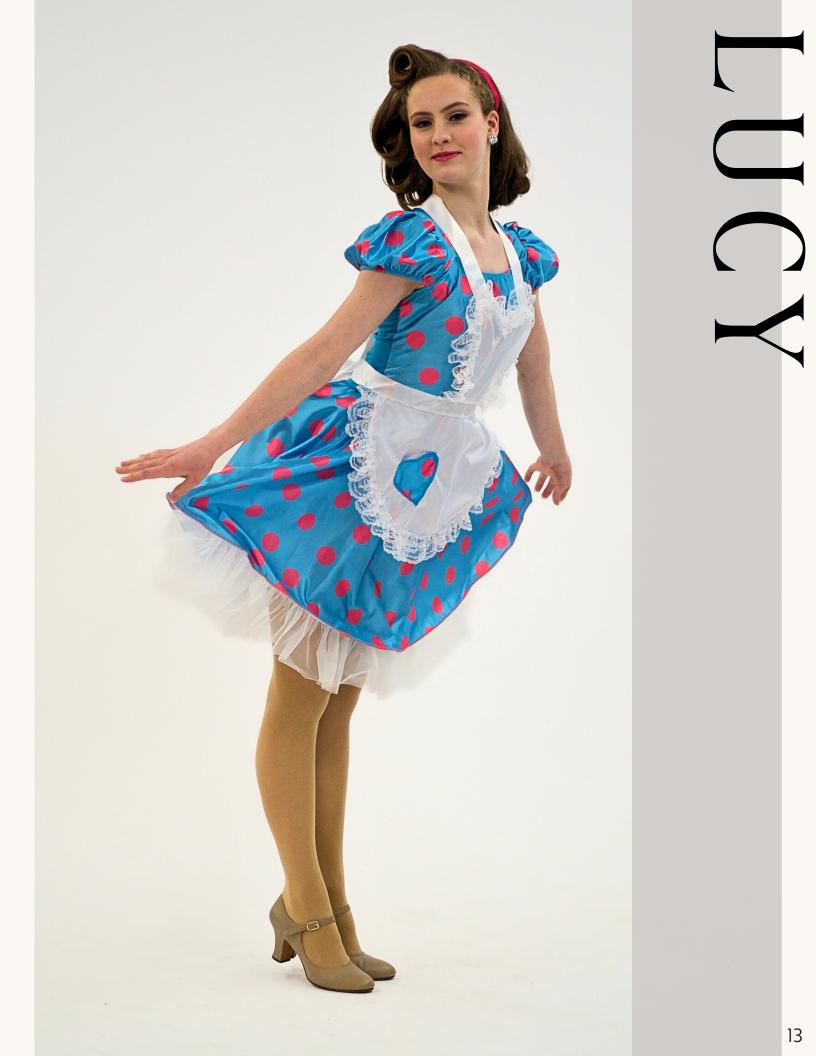

### 29406 LUCY

ZIPPER BACK DRESS: Turquoise and hot pink polka dot stretch cotton, turquoise stretch polyester, and white tricot. TRUNKS: (Separate) Turquoise stretch polyester. APRON: (Removable) White sateen TRIM: White ribbon, white lace, and printed cotton heart pocket. BOW HEADPIECE INCLUDED. SIZES: Child: M-L Adult: S-M-L-XL