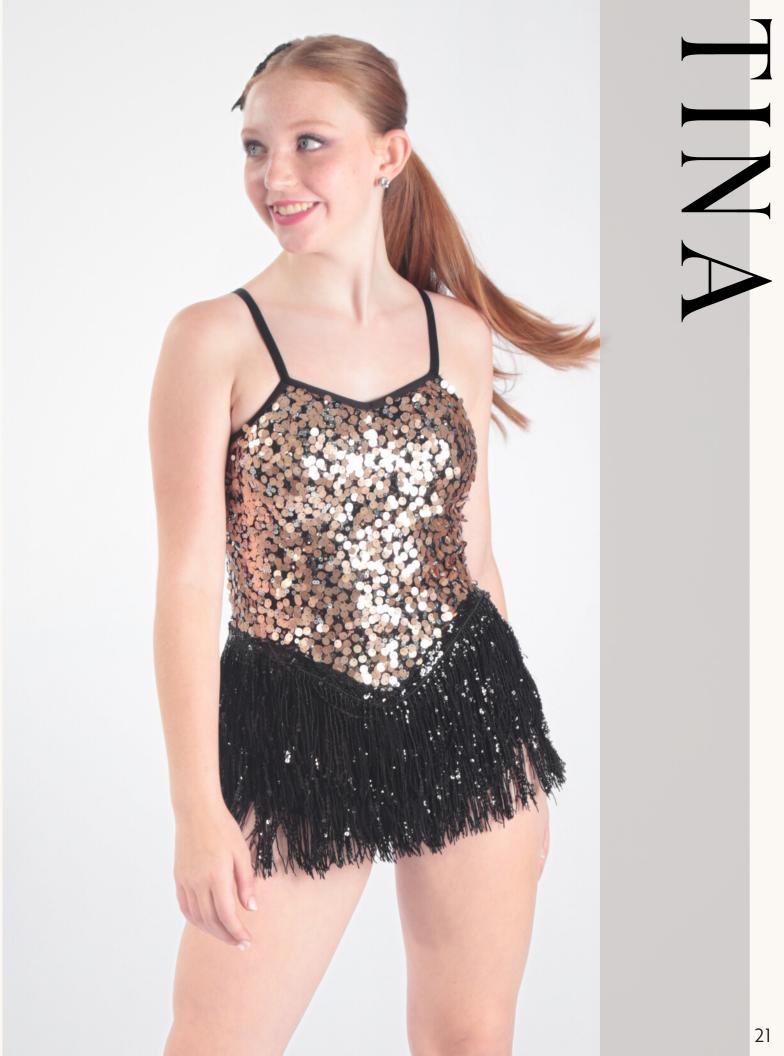

### 34551 TINA

LEOTARD: Copper and silver sequin mesh and black spandex. TRIM: Black sequins fringe and adjustable straps. SIZES: Child: M-L Adult: S - M - L - XL