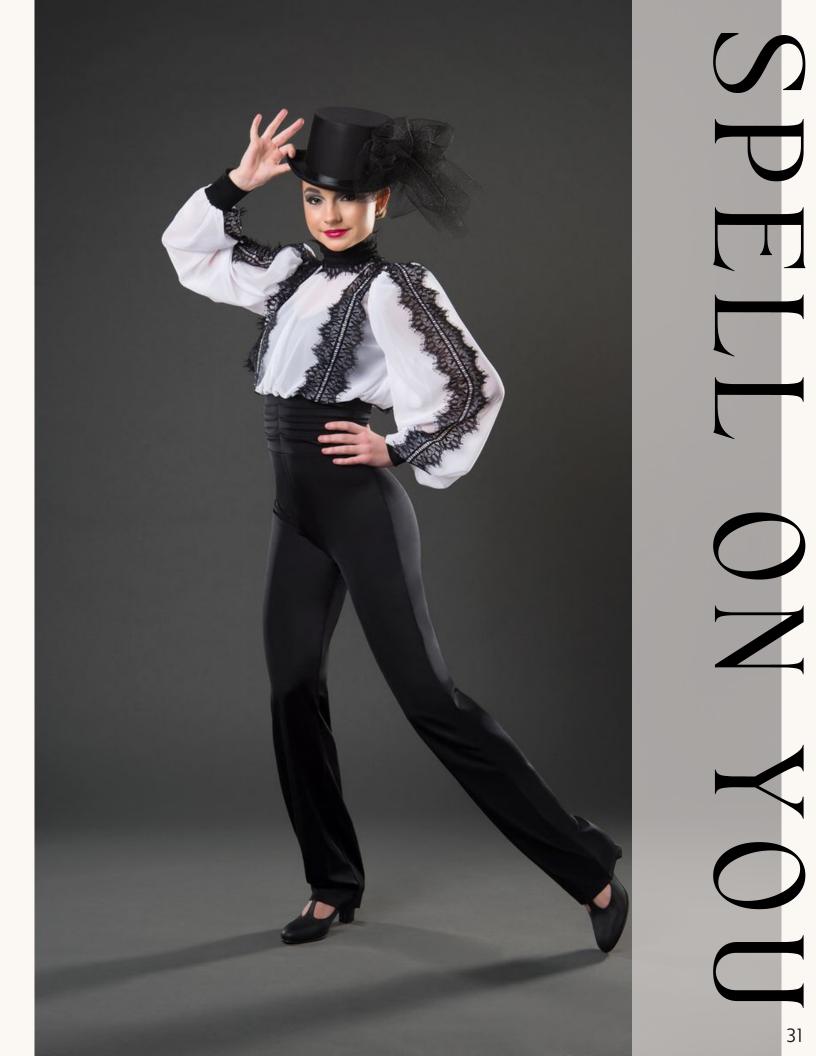

**30509 SPELL ON YOU** UNITARD: White chiffon and black spandex. TRIM: Black lace. HEADPIECE INCLUDED. SIZES: Child: M-L Adult: L-XL