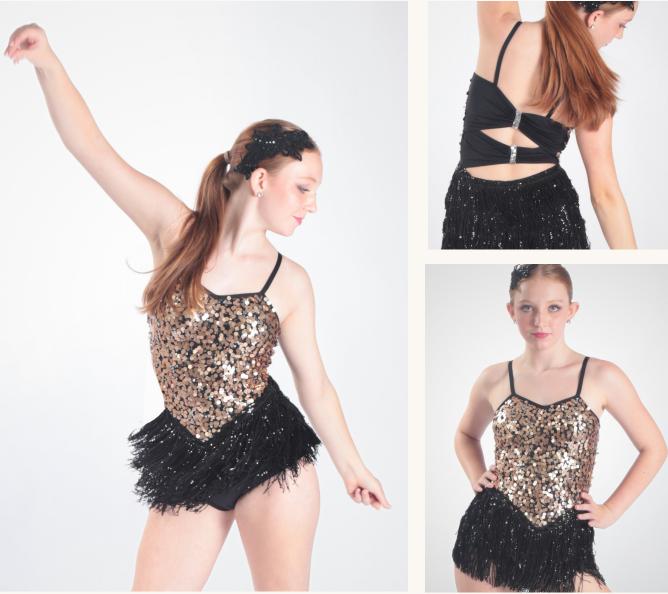

### 34551 TINA

LEOTARD: Copper and silver sequin mesh and black spandex. TRIM: Black sequins fringe and adjustable straps. SIZES: Child: M-L Adult: S - M - L - XL