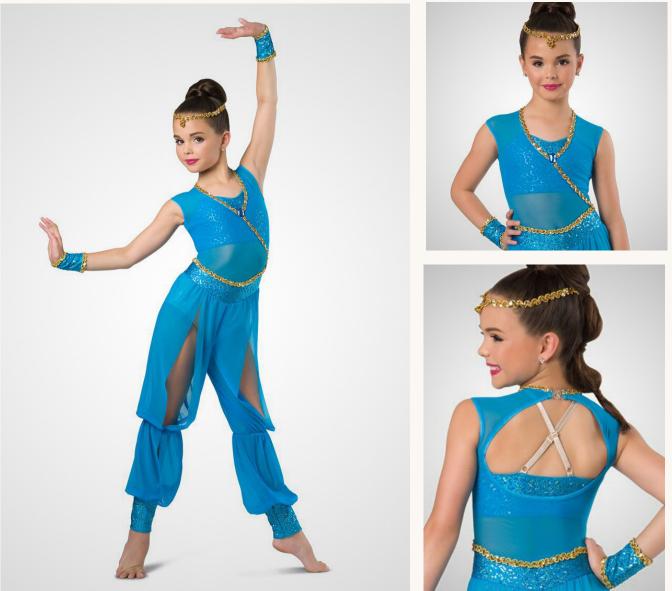

### 30600 A WHOLE NEW WORLD

UNITARD WITH ATTACHED TRUNKS: Turquoise stretch mesh, turquoise sequin spandex, and beige spandex. BRA TOP: (Separate) Turquoise spandex, and turquoise sequin spandex. TRIM: Gold braid and jewel. GOLD BRAIDED HEADPIECE AND SEQUIN AND GOLD BRAIDED TRIM ARM CUFFS INCLUDED. SIZES: Child: XS-S-M-XL Adult: S-M-L