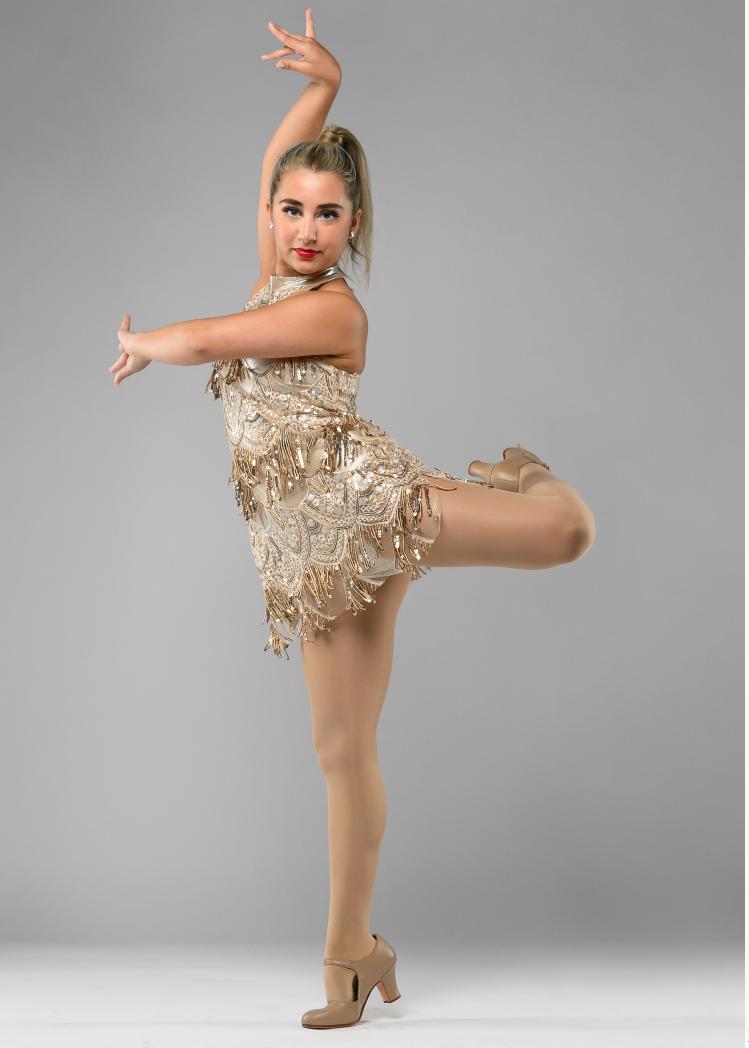

### 20637 A LITTLE PARTY Embroidered sequin and fringe mesh dress over foil brief-cut unitard with adjustable straps. Clasp closure. Imported. Pattern placement may vary. Appliqué headpiece included. 20637-79 BURGUNDY 20637-80 GOLD SIZES: CHILD: S-M-L-XL Adult: S-M-L-XL