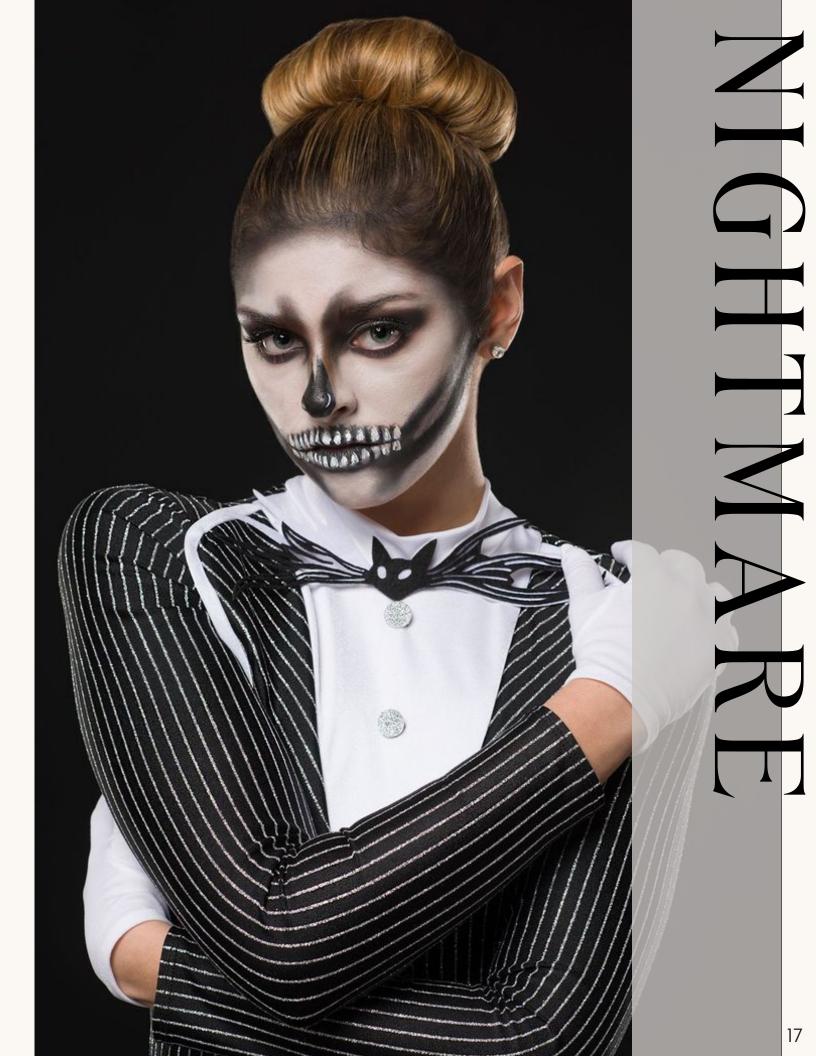

### 29602 NIGHTMARE

BOOTYTARD WITH ATTACHED TAILS: Black and silver striped spandex and white spandex. TRIM: White velvet and silver button pins.

BAT BOW TIE INCLUDED. SIZES: Child: L-XL Adult: S-M-L

Made in the USA / Imported Tie.