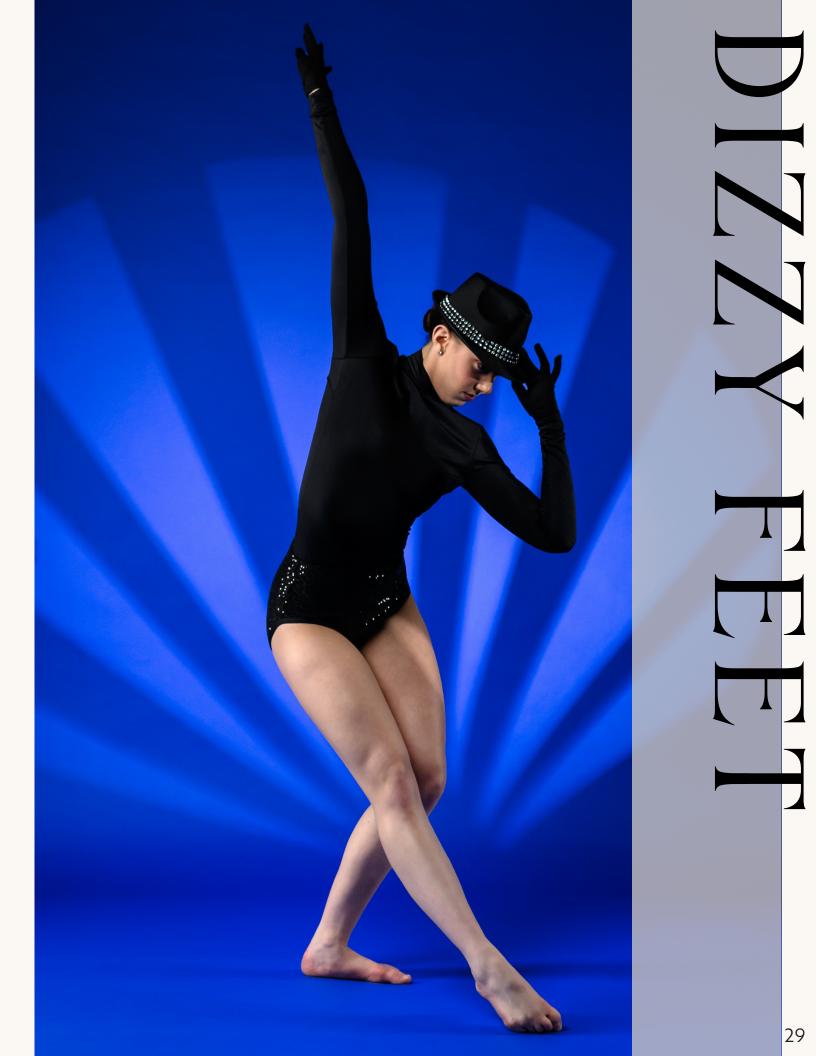

### TJ03 TUXEDO BUSTIER

Sequin mesh over satin bustier with white satin inset. Invisible side zipper closure. Bow and rhinestone trim. SIZES: Child: L Adult: M-L

**34552 DIZZY FEET** LEOTARD: Black spandex. BRIEF (Separate): Black sequin silky stretch TRIM: Black spandex binding. SIZES: Child: M - L - XL Adult: S - M - L - XL