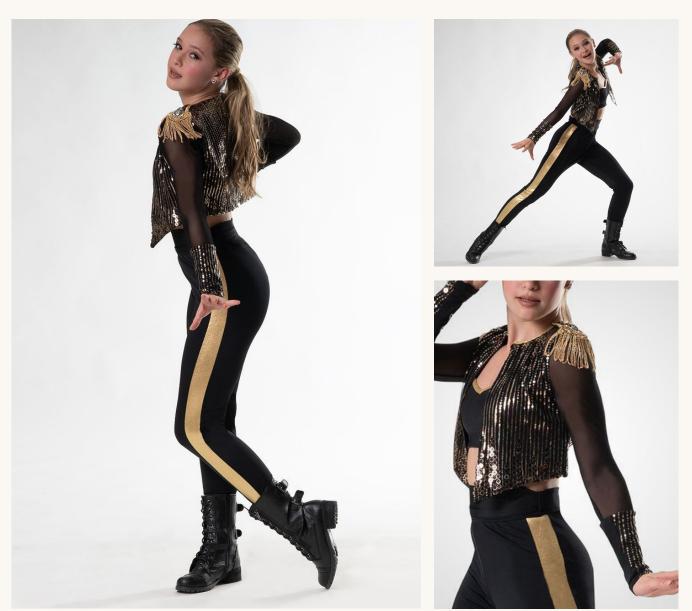

### 20650 FEELIN' IT

Gold and black sequin mesh and silky stretch cropped jacket with mesh sleeves. Separate black spandex bralette with adjustable straps. Spandex high waisted pants with foil inset. Embellished epaulettes and foil binding trim. SIZES: Child: M-L Adult: S-M-L-XL