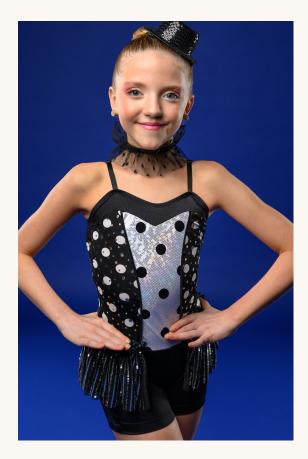

### 34651 DARK CIRCUS

BOOTY-TARD WITH ATTACHED PEPLUM: Black and white print silky stretch,flocked dot foil, black spandex, and silver sequins on black mesh. COLLAR: (removable) Dot mesh TRIM: Adjustable straps. SIZES: Child: S-M-L-XL Adult: S-M-L