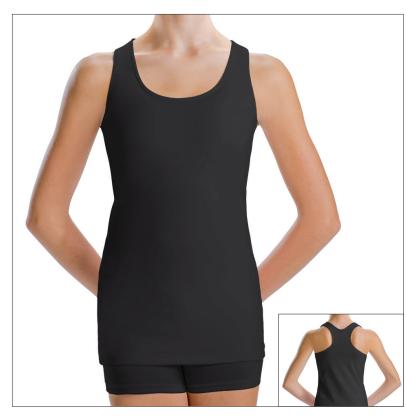

MW7130 ANKLE LEGGINGS

MW7163 V-WAIST PANTS

SC,INT,MC,LC,PA,SA,MA,LA,XLA,3X,2X,1X 610 BLACK DRI-LINE, 497 BLACK SILK SKYN

XSC,SC,INT,MC,LC,PA,SA,MA,LA,XLA,3X,2X,1X
610 BLACK DRI-LINE, 497 BLACK SILK SKYN

MW3609 RACERBACK EXTENDED LENGTH TANK TOP